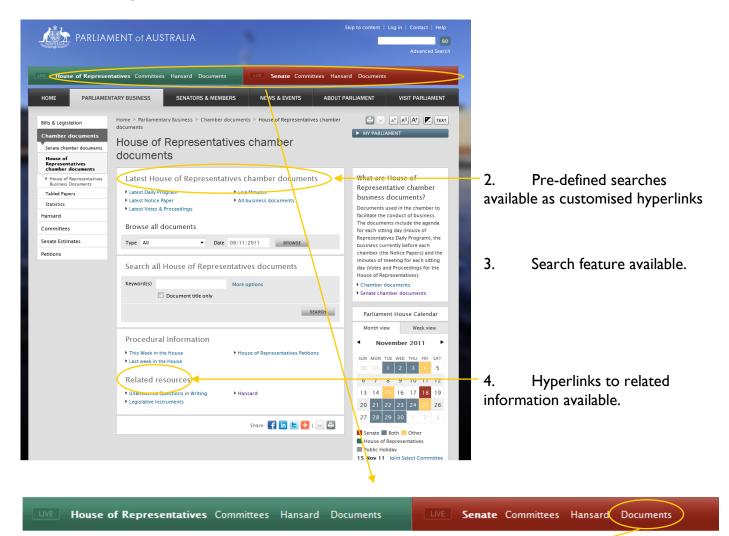

### **Chamber Documents**

I. Easily accessed through the links on the coloured banners, which are displayed on every web page or via navigation menus.