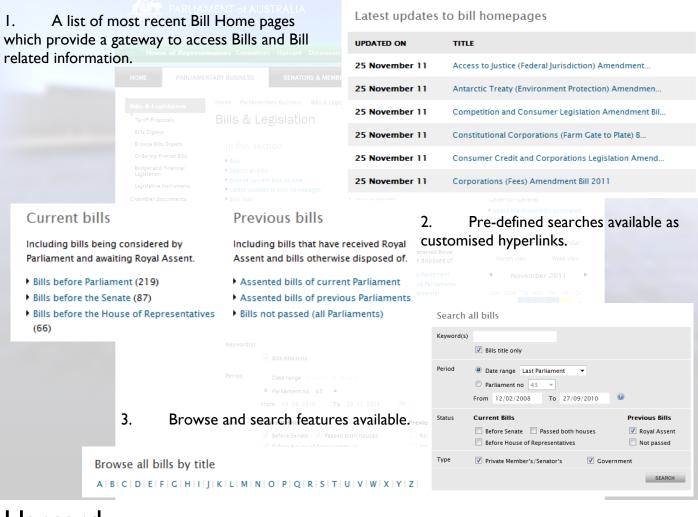

### Hansard

- 1. Various pathways to retrieve the same information i.e. hyperlinks from related web pages will lead to the same web page.
- 2. Search feature available.
- 3. Pre-defined searches available as customised hyperlinks.
- 4. List of most recent Hansard transcripts available