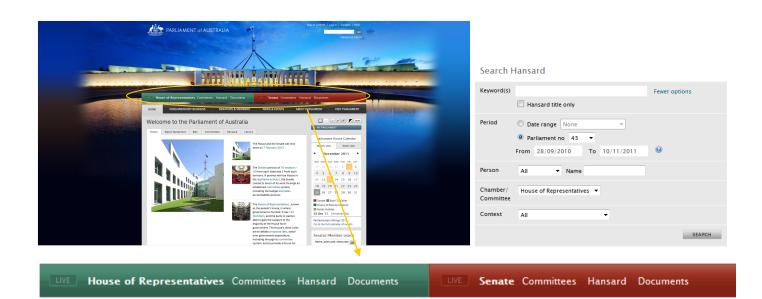

### Hansard

- 1. Various pathways to retrieve the same information i.e. hyperlinks from related web pages will lead to the same web page.
- 2. Search feature available.
- 3. Pre-defined searches available as customised hyperlinks.
- 4. List of most recent Hansard transcripts available