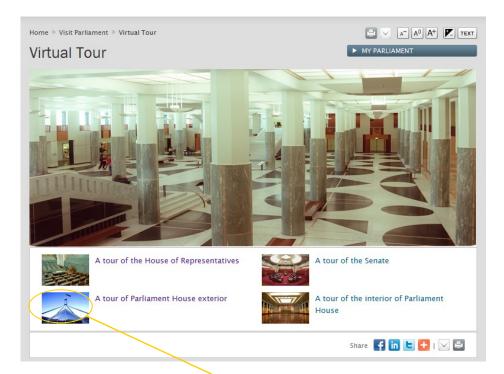

# Visit Parliament

- Get the most out of your visit to Parliament House by being able to find out what visitor events are on and where to go once you arrive.
- Further information about the Chamber Public Galleries is available along with the ability to experience Parliament House online.
- Photo Gallery and tour based information.

Home > Visit Parliament > Virtual Tour > Exterior of Parliament House virtual tour

Exterior of Parliament House virtual tour

Information is also available on:

- Art Collection
- Annual Reports
- Exhibitions
- Parliamentary Library
- PEO